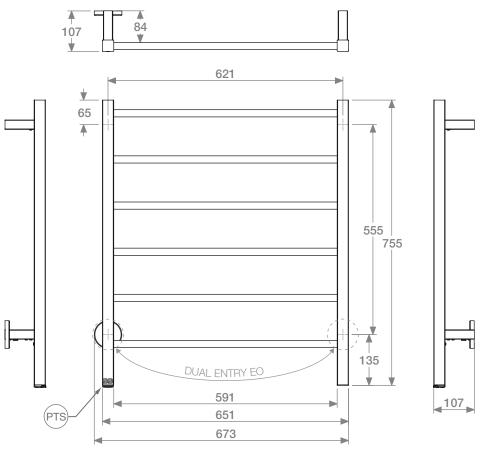

## Model: CON06231-PTS-POLS

Size: 673mm (width) x 755mm (height) Power: 75 Watts Current: 0.33 Amps Volts: 230 VAC IP Rating: IPX5

Suggested Height of Electrical Outlet = 1050mm (this is only an indication as every installation is different)

## NOTES:

\*EO Denotes DUAL ENTRY Electrical Outlet connection \*PTS Denotes location of PTSelect Switch

Dimensions given are in mm. Bathroom Butler® reserves the right to alter and/or remove designs from time to time without prior notice. This drawing is to be used for reference purposes only. E &O.E. This product may not be available in your specific country, please check local website for availability. **Copyright Bathroom Butler® 2016** 