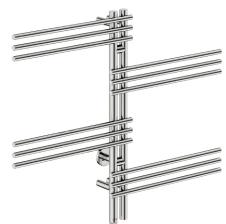

## LOFT DUO 12 Bar 1000mm STR-PTS 230V

## POLISHED GRADE 304 Stainless Steel

## **Controller Features - PTSelect Switch:**

• Temperature Adjustment • ON / OFF Switch • RED LED Indicator



Controller Technical Specifications:

Controller: PTSelect Switch

INPUT Voltage Range: 190VAC~250VAC

Operating Frequency: 50 Hz ±2% Load Capability: 0.18A~4A Load Control Range: 40~100%

Standby Current: 3.0mA

HTR Technical Specifications:

Model: LOD12251-PTS-POLS

Size: 1003mm (width) x 815mm (height)

Power: 120 Watts Current: 0.52 Amps Volts: 230 VAC IP Rating: IPX5

Suggested Height of Electrical Outlet = 950mm (this is only an indication as every installation is different)

## **NOTES:**

\*EO Denotes Electrical Outlet connection
\*PTS Denotes location of PTSelect Switch

Dimensions given are in mm. Bathroom Butler® reserves the right to alter and/or remove designs from time to time without prior notice. This drawing is to be used for reference purposes only. E &O.E. This produc