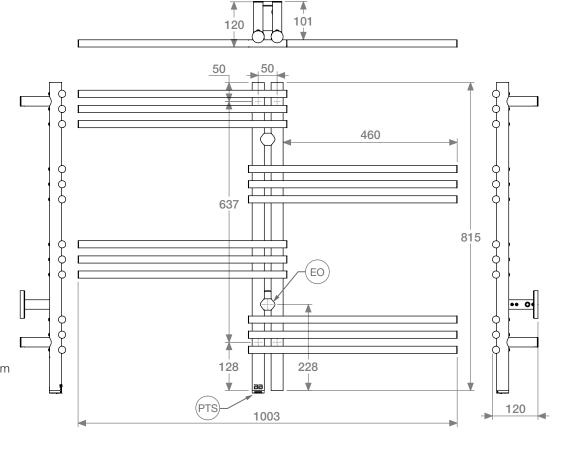

Operating Frequency: 50 Hz ±2% Load Capability: 0.18A~4A Load Control Range: 40~100%

Standby Current: 3.0mA

HTR Technical Specifications:

Model: LOD12251-PTS-POLS

Size: 1003mm (width) x 815mm (height)

Power: 120 Watts Current: 0.52 Amps Volts: 230 VAC IP Rating: IPX5

Suggested Height of Electrical Outlet = 950mm (this is only an indication as every installation is different)

## **NOTES:**

\*EO Denotes Electrical Outlet connection
\*PTS Denotes location of PTSelect Switch

Dimensions given are in mm. Bathroom Butler® reserves the right to alter and/or remove designs from time to time without prior notice. This drawing is to be used for reference purposes only. E &O.E. This product may not be available in your specific country, please check local website for availability. Copyright Bathroom Butler® 2016