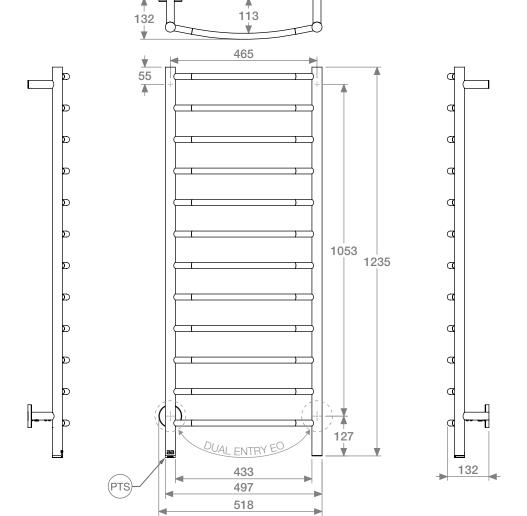

## Model: NAT12222-PTS-POLS

Size: 518mm (width) x 1235mm (height) Power: 150 Watts Current: 0.65 Amps Volts: 230 VAC IP Rating: IPX5

Suggested Height of Electrical Outlet = 750mm (this is only an indication as every installation is different)

## NOTES:

\*EO Denotes DUAL ENTRY Electrical Outlet connection \*PTS Denotes location of PTSelect Switch

Dimensions given are in mm. Bathroom Butler® reserves the right to alter and/or remove designs from time to time without prior notice. This drawing is to be used for reference purposes only. E &O.E. This product may not be available in your specific country, please check local website for availability. **Copyright Bathroom Butler® 2016** 