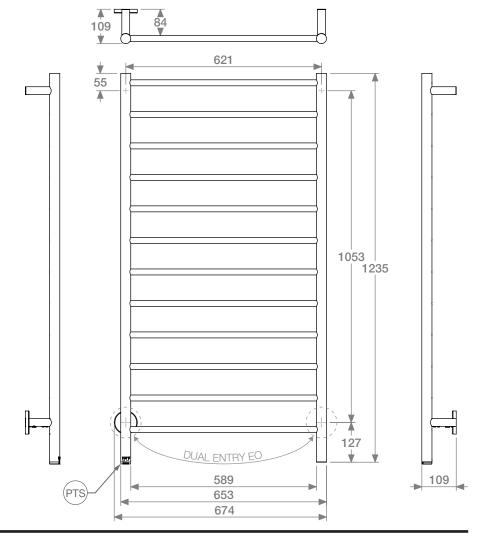

Operating Frequency: 50 Hz ±2% Load Capability: 0.18A~4A Load Control Range: 40~100%

Standby Current: 3.0mA

HTR Technical Specifications:

Model: NAT12231-PTS-POLS

Size: 674mm (width) x 1235mm (height)

Power: 180 Watts Current: 0.78 Amps Volts: 230 VAC IP Rating: IPX5

Suggested Height of Electrical Outlet = 750mm (this is only an indication as every installation is different)

## NOTES

\*EO Denotes DUAL ENTRY Electrical Outlet connection

\*PTS Denotes location of PTSelect Switch

Dimensions given are in mm. Bathroom Butler® reserves the right to alter and/or remove designs from time to time without prior notice. This drawing is to be used for reference purposes only. E &O.E. This product may not be available in your specific country, please check local website for availability. Copyright Bathroom Butler® 2016