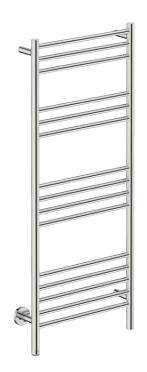

# NATURAL 15 Bar 500mm STR-PTS 230V

## POLISHED GRADE 304 Stainless Steel

## HTR Technical Specifications:

Model: NAT15221-PTS-POLS

Size: 524mm (width) x 1235mm (height)

Power: 115 Watts Current: 0.50 Amps Volts: 230 VAC IP Rating: IPX5

Suggested Height of Electrical Outlet = 750mm (this is only an indication as every installation is different)

QUAL ENTRY E

439

503

524

471

55

1053

126