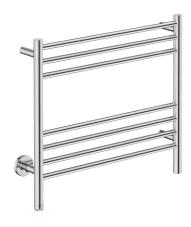

# NATURAL 7 Bar 650mm STR-PTS 230V

## POLISHED GRADE 304 Stainless Steel

#### HTR Technical Specifications:

Model: NAT07231-PTS-POLS

Size: 674mm (width) x 585mm (height)

Power: 80 Watts Current: 0.35 Amps Volts: 230 VAC IP Rating: IPX5

Suggested Height of Electrical Outlet = 1075mm (this is only an indication as every installation is different)