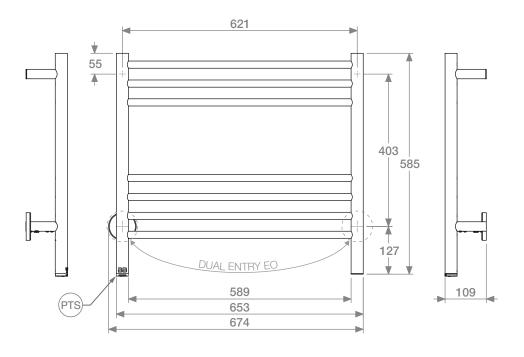

#### HTR Technical Specifications:

Model: NAT07231-PTS-POLS

Size: 674mm (width) x 585mm (height)

Power: 80 Watts Current: 0.35 Amps Volts: 230 VAC IP Rating: IPX5

Suggested Height of Electrical Outlet = 1075mm (this is only an indication as every installation is different)

#### **NOTES:**

\*EO Denotes DUAL ENTRY Electrical Outlet connection

\*PTS Denotes location of PTSelect Switch

Dimensions given are in mm. Bathroom Butler® reserves the right to alter and/or remove designs from time to time without prior notice. This drawing is to be used for reference purposes only. E &O.E. This product may not be available in your specific country, please check local website for availability. **Copyright Bathroom Butler® 2016** 